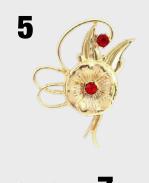

Secure yours by purchasing the limitededition box set — each brooch is individually numbered. Don't miss out!

- **4.** BN10453 Art Deco 1920s Poppy Limited Edition Brooch Cost (ex GST) \$13.61, BRP \$29.95, Margin 50%, MOQ 1
- **5.** BN10454 Vintage Retro 1940s Poppy Limited Edition Brooch Cost (ex GST) \$13.61, RRP \$29.95, Margin 50%, MOQ 1
- **6. BN10455 Modern Glamour 1950s Poppy Limited Edition Brooch** Cost (ex GST) \$13.61, RRP \$29.95, Margin 50%, MOQ 1
- **7.** BN10456 Iconic Vintage 1960s Poppy Limited Edition Brooch Cost (ex GST) \$13.61, RRP \$29.95, Margin 50%, MOQ 1
- **8.** BN10457 Bohemian Eclectic 1970s Poppy Limited Edition Brooch Cost (ex GST) \$13.61, RRP \$29.95, Margin 50%, MOQ 1