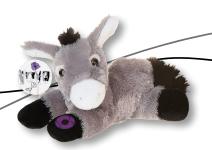

a touching always remember message is printed inside

BN45225 Purple Poppy – Donkey

Cost (ex GST) \$11.20, RRP \$18.95, Margin 35%, MOQ 1

beautiful mugs for hot beverages on a cold day

BN45223 Purple Poppy – Camel

#### PROMOTION 1 - EARLY JUNE

Your Starter Pack - Get 10% off your first order with us

| IMAGE  | CODE    | PRODUCT NAME                                                  | RRP      | PRODUCT DIMENSIONS               | COLOUR                                                        | PACKAGING                        | MOQ | SOH | COST<br>inc GST | COST ex<br>GST | YOUR<br>GP | GP % | BARCODE       | COMMENTS                                                                                                                                    |
|--------|---------|---------------------------------------------------------------|----------|----------------------------------|---------------------------------------------------------------|----------------------------------|-----|-----|-----------------|----------------|------------|------|---------------|---------------------------------------------------------------------------------------------------------------------------------------------|
| rita ( | BN45225 | Purple Poppy - Donkey                                         | \$18.95  | 70 (W) x 200 (H) x 130<br>(D) mm | Grey, White,<br>Purple and<br>Black                           | Swing Tag                        | 1   | 517 | \$12.32         | \$11.20        | \$6.03     | 35%  | 9333405005044 | 5% of the sale of each Purple<br>Poppy Donkey is donated to<br>organisations that support our<br>service animals.                           |
| er st  | BN2626  | Always Remember Mug                                           | \$13.95  | 130 (W) x 89 (H) x 90<br>(D) mm  | Red, White<br>and Black                                       | Colour box                       | 3   | 998 | \$6.97          | \$6.34         | \$6.34     | 50%  | 9333405017900 |                                                                                                                                             |
|        | BN55839 | Remember Their Service<br>Red & Purple Poppy Mug              | \$13.95  | 108 (W) x 107 (H) x 76 (D) mm    | White, Red<br>and Purple                                      | Colour box                       | 3   | 901 | \$6.97          | \$6.34         | \$6.34     | 50%  | 9333405006645 | 5% of the sale of each Remember Their Service Red & Purple Poppy Mug is donated to organisations that support our service animals.          |
|        | BN1353  | Courage Honour Sacrifice<br>Poppy Glass Mug                   | \$13.95  | 108 (W) x 110 (H) x 70 (D) mm    | Clear, Red and<br>Black                                       | Colour box                       | 3   | 488 | \$6.97          | \$6.34         | \$6.34     | 50%  | 9333405019317 |                                                                                                                                             |
|        | BN10453 | Art Deco 1920s Poppy<br>Limited Edition Brooch                | \$29.95  | 46 (W) x 31 (H) x 3 (D) mm       | Silver, Light<br>Pink, Dusky<br>Pink, Black, &<br>Light Green | Steel Case<br>and Card<br>Sleeve | 1   | 71  | \$14.97         | \$13.61        | \$13.62    | 50%  | 9333405020580 |                                                                                                                                             |
|        | BN10454 | Vintage Retro 1940s Pop-<br>py Limited Edition Brooch         | \$29.95  | 33 (W) x 46 (H) x 5 (D) mm       | Gold and Red                                                  | Steel Case<br>and Card<br>Sleeve | 1   | 34  | \$14.97         | \$13.61        | \$13.62    | 50%  | 9333405020597 |                                                                                                                                             |
| 3      | BN10455 | Modern Glamour 1950s<br>Poppy Limited Edition<br>Brooch       | \$29.95  | 20 (W) x 45.5 (H) x 6<br>(D) mm  | Gold, Red, and<br>Black                                       | Steel Case<br>and Card<br>Sleeve | 1   | 130 | \$14.97         | \$13.61        | \$13.62    | 50%  | 9333405020603 |                                                                                                                                             |
|        | BN10456 | Iconic Vintage 1960s Pop-<br>py Limited Edition Brooch        | \$29.95  | 47 (W) x 45.5 (H) x 4<br>(D) mm  | Gold, Red,<br>Black, and<br>Dark Green                        | Steel Case<br>and Card<br>Sleeve | 1   | 52  | \$14.97         | \$13.61        | \$13.62    | 50%  | 9333405020610 |                                                                                                                                             |
|        | BN10457 | Bohemian Eclectic 1970s<br>Poppy Limited Edition<br>Brooch    | \$29.95  | 46 (W) x 46 (H) x 4.5 (D) mm     | Silver, Red,<br>and Black                                     | Steel Case<br>and Card<br>Sleeve | 1   | 67  | \$14.97         | \$13.61        | \$13.62    | 50%  | 9333405020627 |                                                                                                                                             |
| 70     | BN10458 | Through the Eras Poppy<br>Vintage Limited Edition<br>Brooches | \$169.00 | 109 (W) x 179 (H) x 32<br>(D) mm | Multi-Colour                                                  | Steel Case<br>and Card<br>Sleeve | 1   | 44  | \$84.50         | \$76.82        | \$76.82    | 50%  | 9333405020634 | Don't miss out on your<br>opportunity to have the Art<br>Nouveau 1900s Poppy<br>Limited Edition Brooch.Individual<br>brooches are SOLD OUT! |