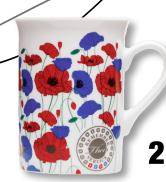

These stunning *Poppy Mpressions: Fields of Poppies* pieces showcase the exquisite artwork of Australian artist Naomi Crowther.

#### BN51773

Poppy Mpressions Fields of Poppies Bone China Mug

Cost (ex GST) \$6.34, RRP \$13.95, Margin 50%, MOQ 3