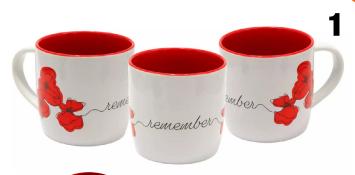

### BRANDZ June 2025

**1. BN2626 Always Remember Mug**Cost (ex GST) \$6,34, RRP \$13,95, Margin 50%, MOQ 3

- **2. BN55839 Remember Their Service Red & Purple Poppy Mug**Cost (ex GSD \$6.34 RRP \$13.95 Margin 50% MOQ.3
- **3. BN1353 Courage Honour Sacrifice Poppy Glass Mug** Cost (ex GST) \$6.34, RRP \$13.95, Margin 50%, MOQ 3