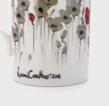

#### BN51773

Poppy Mpressions Fields of Poppies Bone China Mug

Cost (ex GST) \$6.34, RRP \$13.95, Margin 50%, MOQ 3

#### PROMOTION 1 - EARLY JUNE

Your Starter Pack - Get 10% off your first order with us

| IMAGE       | CODE    | PRODUCT NAME                                                 | RRP     | PRODUCT DIMENSIONS                                                                         | COLOUR                                        | PACKAGING    | MOQ | SOH | COST<br>inc GST | COST ex<br>GST | YOUR<br>GP | GP % | BARCODE       | COMMENTS                                                                                                                                               |
|-------------|---------|--------------------------------------------------------------|---------|--------------------------------------------------------------------------------------------|-----------------------------------------------|--------------|-----|-----|-----------------|----------------|------------|------|---------------|--------------------------------------------------------------------------------------------------------------------------------------------------------|
|             | BN51776 | Poppy Mpressions Fields of<br>Poppies Scarf                  | \$32.95 | 1400 (W) x 380 (H) x 0.5 (D) mm                                                            | White, Red,<br>Grey and Black                 | Display Card | 1   | 279 | \$19.77         | \$17.97        | \$11.98    | 40%  | 9333405007406 |                                                                                                                                                        |
| Cahoo       | BN51773 | Poppy Mpressions Fields of<br>Poppies Bone China Mug         | \$13.95 | 108 (W) x 107 (H) x 76 (D) mm                                                              | White, Red,<br>Grey, and<br>Black             | Colour box   | 3   | 482 | \$6.97          | \$6.34         | \$6.34     | 50%  | 9333405007437 |                                                                                                                                                        |
|             | BN11941 | Poppy Mpressions Fields of<br>Poppies Set of 4 Coasters      | \$19.95 | 110 (W) x 90 (H) x 4.0 (D) mm                                                              | Red, White,<br>Black                          | Colour box   | 1   | 159 | \$9.97          | \$9.07         | \$9.07     | 50%  | 9333405008571 | Purchase the coasters and placements for a stunning matching set.                                                                                      |
|             | BN11942 | Poppy Mpressions Fields of<br>Poppies Set of 4 Placemats     | \$29.95 | 310 (W) x 250 (H) x 4.0 (D) mm                                                             | Red, White,<br>Black                          | Colour box   | 1   | 198 | \$14.97         | \$13.61        | \$13.62    | 50%  | 9333405008588 | Purchase the coasters and placements for a stunning matching set.                                                                                      |
|             | BN11939 | Poppy Mpressions Fields of<br>Poppies Compact Umbrella       | \$37.95 | Closed: 330 (W) x 62 (H)<br>mm x 62 (D) mm<br>Open: 965 (W) x 620 (H)<br>mm x 965 (D) mm   | White, Red<br>and Black                       | Swing Tag    | 1   | 139 | \$20.87         | \$18.98        | \$15.52    | 45%  | 9333405008595 |                                                                                                                                                        |
| C           | BN51775 | Poppy Mpressions Fields<br>of Poppies Reversible<br>Umbrella | \$42.95 | Closed: 785 (W) x 96 (H)<br>mm x 61 (D) mm<br>Open: 1060 (W) x 785 (H)<br>mm x 1060 (D) mm | White, Red<br>and Black                       | Swing Tag    | 1   | 171 | \$23.62         | \$21.48        | \$17.57    | 45%  | 9333405007413 | This umbrella folds inside out to trap rain, so it won't drip on your floor or in your car. Keep the water contained until you're ready to dry it off. |
| <b>CONT</b> | BN51777 | Poppy Mpressions Fields of<br>Poppies Shopping Bag           | \$9.95  | 390 (W) x 550 (H) x 0.8 (D) mm                                                             | White, Red,<br>and Black                      | Display Card | 3   | 489 | \$5.97          | \$5.43         | \$3.62     | 40%  | 9333405007420 |                                                                                                                                                        |
|             | BN51779 | Poppy Mpressions Fields of<br>Poppies Bag Hanger             | \$9.95  | 44 (W) x 44 (H) x 8.0<br>(D) mm                                                            | Silver, White,<br>Red, Grey and<br>Black      | Display Card | 3   | 126 | \$4.98          | \$4.52         | \$4.53     | 50%  | 9333405007710 |                                                                                                                                                        |
|             | BN10442 | Fields of Poppies Miniature<br>Figurine                      | \$99.95 | 145 (W) x 238 (H) x 130 (D) mm                                                             | Black, Blue,<br>Red, Green,<br>Yellow, Bronze | Colour box   | 1   | 81  | \$49.97         | \$45.43        | \$45.43    | 50%  | 9333405020474 |                                                                                                                                                        |
|             | BN45223 | Purple Poppy - Camel                                         | \$18.95 | 90 (W) x 200 (H) x 120 (D) mm                                                              | Beige, Brown,<br>Purple and<br>Black          | Swing Tag    | 1   | 490 | \$12.32         | \$11.20        | \$6.03     | 35%  | 9333405005068 | 5% of the sale of each Purple<br>Poppy Camel is donated to<br>organisations that support our<br>service animals.                                       |