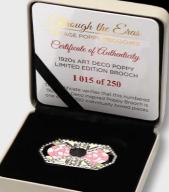

## BRANDZ June 2025

BN10458
Through the Eras Poppy Vintage
Limited Edition Brooches
Cost (ex GST) \$76.82 BRP \$169.00

Cost (ex GST) \$76.82, RRP \$169.00, Margin 50%, MOQ 1

The Art Nouveau single brooch is sold out!

Secure yours by purchasing the limitededition box set — each brooch is individually numbered. Don't miss out!

- **4.** BN10453 Art Deco 1920s Poppy Limited Edition Brooch Cost (ex GST) \$13.61, BRP \$29.95, Margin 50%, MOQ 1
- **5.** BN10454 Vintage Retro 1940s Poppy Limited Edition Brooch Cost (ex GST) \$13.61, RRP \$29.95, Margin 50%, MOQ 1
- **6. BN10455 Modern Glamour 1950s Poppy Limited Edition Brooch** Cost (ex GST) \$13.61, RRP \$29.95, Margin 50%, MOQ 1
- **7.** BN10456 Iconic Vintage 1960s Poppy Limited Edition Brooch Cost (ex GST) \$13.61, RRP \$29.95, Margin 50%, MOQ 1
- **8.** BN10457 Bohemian Eclectic 1970s Poppy Limited Edition Brooch Cost (ex GST) \$13.61, RRP \$29.95, Margin 50%, MOQ 1

includes a numbered certificate of authenticity

presented in a luxurious foil-stamped cream leatherette boxes